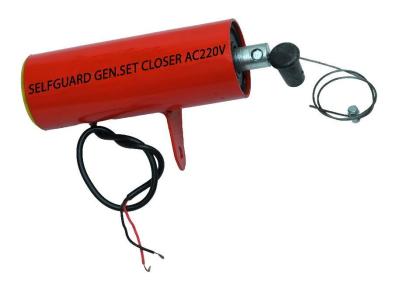

**Item Code: GSC-C** 

**SELFGUARD Generator Set Closer (GSC-C)** also known as **Stop Solenoid** or **Generator Stopper** is installed with the Generator and works on 220 Volts A.C. supply.

When supplied with a 220V AC power source, the unit automatically stops the generator by pulling and cutting off the fuel supply for a pre-set duration of 30 seconds, utilizing an inbuilt timer. This operation functions as a 'pull to off' stop mechanism.